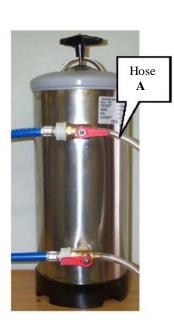

#### Normal service mode

In the normal service mode ensure that the top And bottom red (or blue) levers face the direction of the blue water hoses.

To add salt move the top red lever 180°, water will start running out of pipe A. Wait until the water has stopped running.