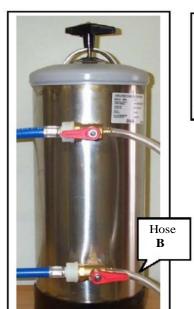

#### Normal service mode

In the normal service mode ensure that the top And bottom red (or blue) levers face the direction of the blue water hoses.

To add salt move the top red lever 180°, water will start running out of pipe A. Wait until the water has stopped running.

#### Regeneration

To regenerate the water softener move the top red lever 180°, move the bottom red lever 180°. Water should now start running from hose B, allow the water to run for 30 minutes.

Then return the red levers to the normal service mode