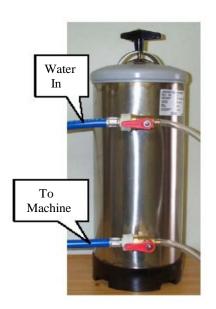

#### Normal service mode

In the normal service mode ensure that the top And bottom red (or blue) levers face the direction of the blue water hoses.

To add salt move the top red lever 180°, water will start running out of pipe A. Wait until the water has stopped running.