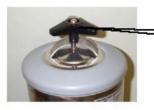

# **System-Matic Ltd**

Commercial Warewashing Specialists

Tel: 08442 720 556

Unscrew top black knob and remove the top.

Add approx **2 pints** of dishwasher salt (or fill to within 1 inch or 25mm of the top). For an 8ltr softener add 1.5 pints. Refit the top and screw hand tight.