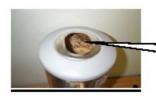

# **System-Matic Ltd**

Commercial Warewashing Specialists

Tel: 08442 720 556

Unscrew top black knob and remove the top.

Add approx **2 pints** of dishwasher salt (or fill to within 1 inch or 25mm of the top). For an 8ltr softener add 1.5 pints. Refit the top and screw hand tight.